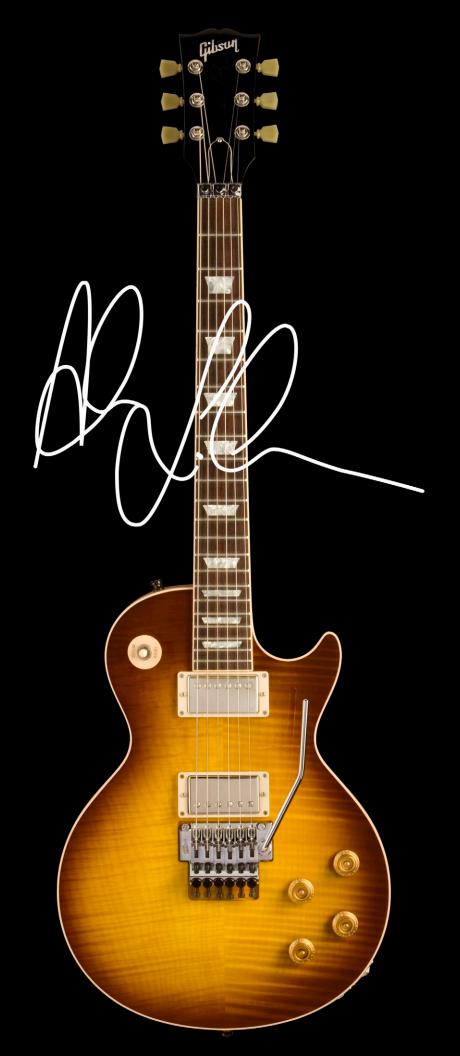

## **ALEX LIFESON LES PAUL AXCESS**

Created through extensive work with Alex, this new model incorporates the Graphtech™ Ghost®-equipped Floyd Rose® licensed tremolo and newly designed output circuitry that offers unprecedented signal routing (via "Regular" output jack and/or "Life-O-Sound" output jack) and tonal shaping flexibility (via push/pull pots) that takes full use of the guitar's complete pickup arsenal. Available in Viceroy Brown and Royal Crimson finishes, both of which were specified and approved by the artist.

## **SPECIFICATIONS**

- 1 Piece Mahogany Back Figured Maple Top
- 1 Piece Mahogany Neck Bound Rosewood Fingerboard Pearloid Trapezoid Inlays

Viceroy Brown, Royal Crimson finishes Green Key Tuners

Graphtech™ Ghost® piezo systemequipped Floyd Rose® licensed tremolo

496R/498T Humbucking Pickups

- 3 Volume controls: 2 push-pull volume pots for series/parallel wiring of each respective magnetic pickup, 1 volume pot for piezo
- 1 Master Tone control: magnetic pickups only
- 3-way toggle pickup selector switch (magnetic pickups only)

Dual output jacks:

- "Regular" magnetic and piezo signal outputs combined
- "Life-O-Sound" piezo signal output only ("Regular" then has magnetic signal output only)

Limited run of 50 Signed units (25 of each color), then regular run units.